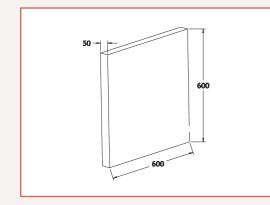

ction standards and absorber mounting procedure defines accurate results. The given information is based on data and knowledge considered to be true and accurate and is offered for the user's consideration, investigation and verification but we don't warrant the results to be obtained.

### color OPTIONS

| Cime -W)  | ()- 2mb    | Same -1))                                                                                     |
|-----------|------------|-----------------------------------------------------------------------------------------------|
| Store all | Oluce = M) | Jane - V)                                                                                     |
| Ume D     | Serve - D  | Standard Colors are<br>Blue and Unpainted<br>Black. MOQ 300 pcs<br>for other color<br>options |





### DIMENSIONS



#### DIAMOND MICROWAVE CHAMBERS LTD

15, Fitzgerald Rd, Suite 200, Ottawa, ON, K2H 9G1 <u>www.dmcrf.com</u> <u>sales@dmcrf.com</u> +1 (613) 915 5533 +1 (315) 602 2636\_\_\_\_\_\_

© Copyright Diamond Microwave Chambers Ltd. All Rights Reserved.